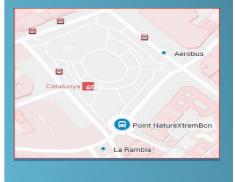

# Day 1:

Meeting point in Plaza de Catalunya (Metro Lines 1, 3, 6 and 7) and departing at 17:00.

Transfer in a comfortable minioran to the boat trip location, arrival at approximately 19:15 at the coastal town of COLERA, Cataluña.

# **MEETING TIME AND PLACE:**

• 17.00 at Plaça Catalunya (in front of Hard Rock Café) on Barcelona Metro L1, L3, L6, L7.

# **Google Maps click here**